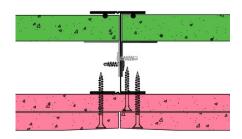

## SE60-S-61 - SPEEDLINE System Data Sheet - Version V1 (24-10-23)

SPEEDLINE 60mm 'l' Stud Shaft Encasement @600mm Ctrs, with 2x Siniat GTEC 12.5mm Fire Board, Siniat GTEC 19mm Fire CoreBoard,

Max Height: Refer to Speedline Specification Clause

Thickness: 87 mm. (At Base Track, Excluding Finishes)
Duty Grade: BS 5234: Part 2:1992: Severe - Annexes A-F

Sound Insulation: 37 R<sub>w</sub>dB, Date Tested or Assessed Against -